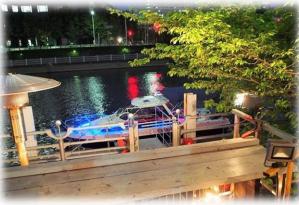

# Shibaura CRIB pier

**Location:** (Bayside Bldg)1F, 2-1-23, Kaigan, Minato, Tokyo (Adjacent to the Lounge CRIB restaurant)