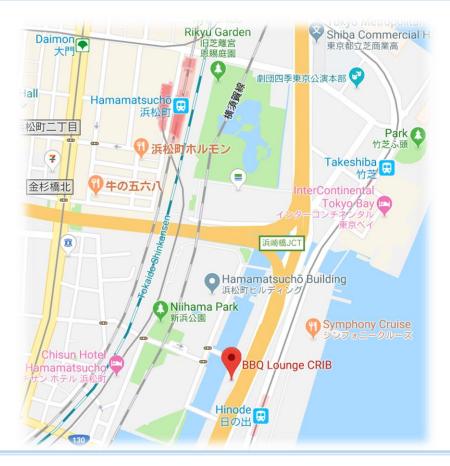

## <Access>

(By train)

Yurikamome line to Hinode station ( $\Theta$  出駅), 3 min walk from the West exit JR line to Hamamatsucho station (浜松町駅), 11 min walk from the South exit Toei Subway Line to Daimon station (大門駅), 12 min walk from the B2 exit

### (By car)

Highway No1 towards Haneda, approx. 3 min from the exit Shibaura (芝浦)

# < Parking information >

The parking lot is located nearby the restaurant. (アースパーキング海岸2丁目; Tokyo, Minato, Kaigan 2-1-23)  $30\min/300 \text{ jpy } (8:00\sim24:00); 60\min/100 \text{ jpy } (0:00\sim8:00)$ 

# < Additional information >

The restaurant is located between the shop Mitsubishi Motors and a parking lot