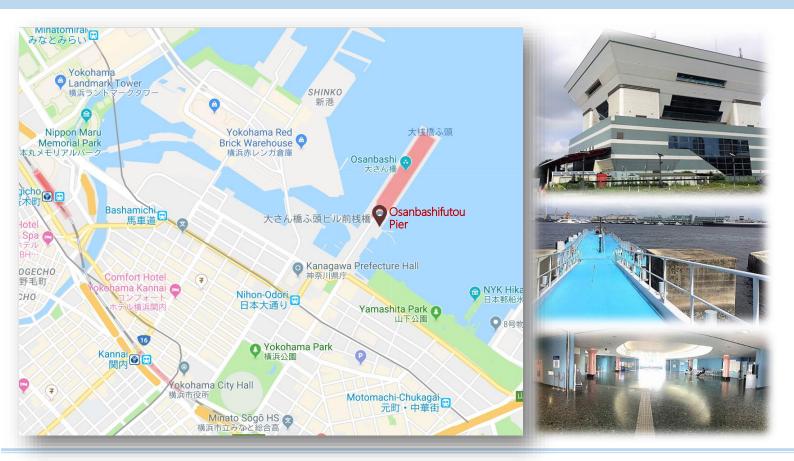

# **Osanbashifutou Pier**

### <Access>

### < Additional Information >

Kindly note Osanbashifutou pier is different than Yokohama Osan bashi International Passernger Terminal so please do not mistake these 2 piers once you arrive on spot.

You can use the first floor of Osanbashi building as a waiting space.