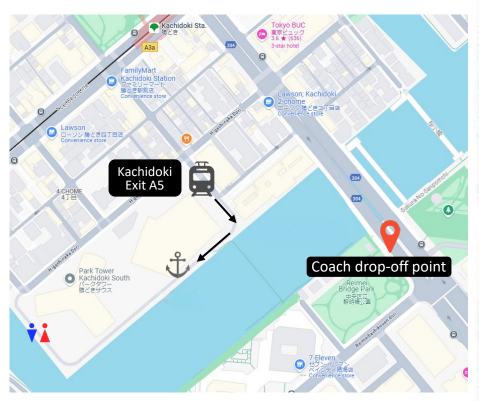

# <Access> (By train)

Toei Subway Oedo line to Kachidoki (勝どき), 1 min from the exit A5. Go straight out the A5 exit and at the end of the street. (Starbucks on the corner), turn right and you will find the boarding gate.