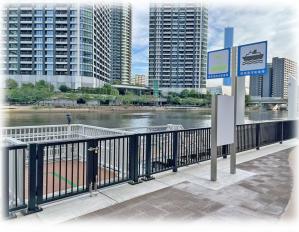

#### < Additional Information >

The entrance is usually locked. When a reservation is made, the gate will be opened and a staff will guide you. Near the Asashio Pier, the use of microphones and speakers are not allowed.

The staff will tell you the area where you can use them.

\*once the boat has docked and all guests have gathered, our staff will guide you to the pier.