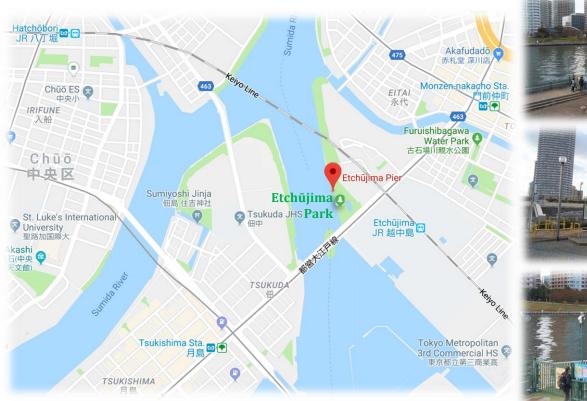

#### <Area Information>

Etchujima Park is adjacent to Aioi bridge on Kiyosumi street. Once enter in the park, head to Etchujima pool and you will see the Toyosu canal on the left side where is located the pier.