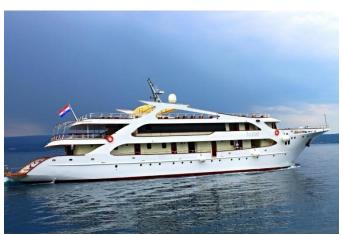

## No. 103 (Adriatic Sea, Split, Croatia) (Capacity: 40 - Medium Cruiser)

|                    | _                                                                                                                                                                                                |
|--------------------|--------------------------------------------------------------------------------------------------------------------------------------------------------------------------------------------------|
| Rooms              | 20 Rooms (2 passengers each,<br>Double or Twin)                                                                                                                                                  |
| Deck<br>Types      | Top Deck, Front Deck,<br>Rear Deck                                                                                                                                                               |
| Toilets            | Every room has a private<br>toilet+shower                                                                                                                                                        |
| Base<br>Routes     | Southern Dalmatian Route,<br>Northern Dalmatian Route<br>※Various courses can be<br>arranged by request                                                                                          |
| Others<br>Misc.    | Mike, CD, Private Facilities<br>(Rooms, Gym, Beds, etc.),<br>TVs, Mini Swimming Pool, etc.                                                                                                       |
| Piers /<br>Harbors | Southern Route: Split- Hvar- Mljet-Dubrovnik- Korčula-Makarska-Brač-Split  Northern Route: Split-Trogir-Zlarin-Zadar-Dugi Otok-Šibenik-National Park Krka-Skradin, Primošten or Rogoznica- Split |

Newly built luxurious ships, with spacious cabins, twin or double beds. All cabins with own bathrooms, and with air-condition, sundecks and restaurant area. You are able to feel sea breeze of one of the best resort in the world.