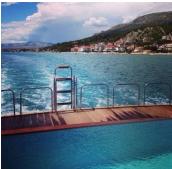

## No. 103 (Adriatic Sea, Split, Croatia) (Capacity: 40 - Medium Cruiser)

|                    | _                                                                                                                                                                                                |
|--------------------|--------------------------------------------------------------------------------------------------------------------------------------------------------------------------------------------------|
| Rooms              | 20 Rooms (2 passengers each,<br>Double or Twin)                                                                                                                                                  |
| Deck<br>Types      | Top Deck, Front Deck,<br>Rear Deck                                                                                                                                                               |
| Toilets            | Every room has a private<br>toilet+shower                                                                                                                                                        |
| Base<br>Routes     | Southern Dalmatian Route,<br>Northern Dalmatian Route<br>※Various courses can be<br>arranged by request                                                                                          |
| Others<br>Misc.    | Mike, CD, Private Facilities<br>(Rooms, Gym, Beds, etc.),<br>TVs, Mini Swimming Pool, etc.                                                                                                       |
| Piers /<br>Harbors | Southern Route: Split- Hvar- Mljet-Dubrovnik- Korčula-Makarska-Brač-Split  Northern Route: Split-Trogir-Zlarin-Zadar-Dugi Otok-Šibenik-National Park Krka-Skradin, Primošten or Rogoznica- Split |

Newly built luxurious ships, with spacious cabins, twin or double beds. All cabins with own bathrooms, and with air-condition, sundecks and restaurant area. You are able to feel sea breeze of one of the best resort in the world.