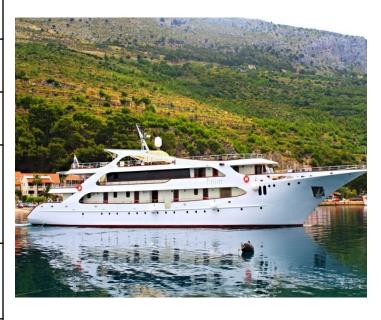

## No. 103 (Adriatic Sea, Split, Croatia) (Capacity: 40 - Medium Cruiser)

|                    | _                                                                                                                                                                                                |
|--------------------|--------------------------------------------------------------------------------------------------------------------------------------------------------------------------------------------------|
| Rooms              | 20 Rooms (2 passengers each,<br>Double or Twin)                                                                                                                                                  |
| Deck<br>Types      | Top Deck, Front Deck,<br>Rear Deck                                                                                                                                                               |
| Toilets            | Every room has a private<br>toilet+shower                                                                                                                                                        |
| Base<br>Routes     | Southern Dalmatian Route,<br>Northern Dalmatian Route<br>※Various courses can be<br>arranged by request                                                                                          |
| Others<br>Misc.    | Mike, CD, Private Facilities<br>(Rooms, Gym, Beds, etc.),<br>TVs, Mini Swimming Pool, etc.                                                                                                       |
| Piers /<br>Harbors | Southern Route: Split- Hvar- Mljet-Dubrovnik- Korčula-Makarska-Brač-Split  Northern Route: Split-Trogir-Zlarin-Zadar-Dugi Otok-Šibenik-National Park Krka-Skradin, Primošten or Rogoznica- Split |

Newly built luxurious ships, with spacious cabins, twin or double beds. All cabins with own bathrooms, and with air-condition, sundecks and restaurant area. You are able to feel sea breeze of one of the best resort in the world.