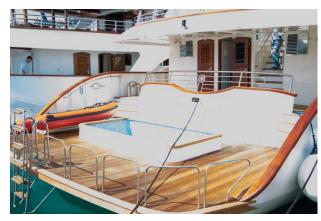

## No. 103 (Adriatic Sea, Split, Croatia) (Capacity: 40 - Medium Cruiser)

|                    | _                                                                                                                                                                                                |
|--------------------|--------------------------------------------------------------------------------------------------------------------------------------------------------------------------------------------------|
| Rooms              | 20 Rooms (2 passengers each,<br>Double or Twin)                                                                                                                                                  |
| Deck<br>Types      | Top Deck, Front Deck,<br>Rear Deck                                                                                                                                                               |
| Toilets            | Every room has a private<br>toilet+shower                                                                                                                                                        |
| Base<br>Routes     | Southern Dalmatian Route,<br>Northern Dalmatian Route<br>※Various courses can be<br>arranged by request                                                                                          |
| Others<br>Misc.    | Mike, CD, Private Facilities<br>(Rooms, Gym, Beds, etc.),<br>TVs, Mini Swimming Pool, etc.                                                                                                       |
| Piers /<br>Harbors | Southern Route: Split- Hvar- Mljet-Dubrovnik- Korčula-Makarska-Brač-Split  Northern Route: Split-Trogir-Zlarin-Zadar-Dugi Otok-Šibenik-National Park Krka-Skradin, Primošten or Rogoznica- Split |

Newly built luxurious ships, with spacious cabins, twin or double beds. All cabins with own bathrooms, and with air-condition, sundecks and restaurant area. You are able to feel sea breeze of one of the best resort in the world.