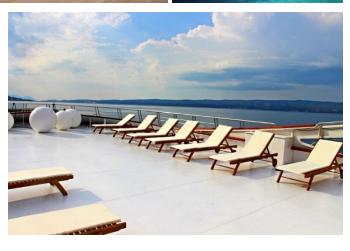

## No. 103 (Adriatic Sea, Split, Croatia) (Capacity: 40 - Medium Cruiser)

|                    | _                                                                                                                                                                                                |
|--------------------|--------------------------------------------------------------------------------------------------------------------------------------------------------------------------------------------------|
| Rooms              | 20 Rooms (2 passengers each,<br>Double or Twin)                                                                                                                                                  |
| Deck<br>Types      | Top Deck, Front Deck,<br>Rear Deck                                                                                                                                                               |
| Toilets            | Every room has a private<br>toilet+shower                                                                                                                                                        |
| Base<br>Routes     | Southern Dalmatian Route,<br>Northern Dalmatian Route<br>※Various courses can be<br>arranged by request                                                                                          |
| Others<br>Misc.    | Mike, CD, Private Facilities<br>(Rooms, Gym, Beds, etc.),<br>TVs, Mini Swimming Pool, etc.                                                                                                       |
| Piers /<br>Harbors | Southern Route: Split- Hvar- Mljet-Dubrovnik- Korčula-Makarska-Brač-Split  Northern Route: Split-Trogir-Zlarin-Zadar-Dugi Otok-Šibenik-National Park Krka-Skradin, Primošten or Rogoznica- Split |