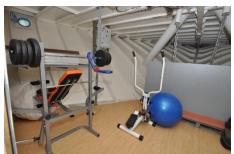

## No. 102 (Adriatic Sea, Split, Croatia) (Capacity: 40 - Medium Cruiser)

| Rooms              | 20 Rooms (2 passengers each,<br>Double or Twin)                                                                                                                                                  |
|--------------------|--------------------------------------------------------------------------------------------------------------------------------------------------------------------------------------------------|
| Deck<br>Types      | Top Deck, Front Deck,<br>Rear Deck                                                                                                                                                               |
| Toilets            | Every room has a private<br>toilet+shower                                                                                                                                                        |
| Base<br>Routes     | Southern Dalmatian Route,<br>Northern Dalmatian Route<br>※Various courses can be<br>arranged by request                                                                                          |
| Others<br>Misc.    | Mike, CD, Private Facilities<br>(Rooms, Gym, Beds, etc.),<br>TVs, Mini Swimming Pool, etc.                                                                                                       |
| Piers /<br>Harbors | Southern Route: Split- Hvar- Mljet-Dubrovnik- Korčula-Makarska-Brač-Split  Northern Route: Split-Trogir-Zlarin-Zadar-Dugi Otok-Šibenik-National Park Krka-Skradin, Primošten or Rogoznica- Split |
|                    | Rogozifica Split                                                                                                                                                                                 |