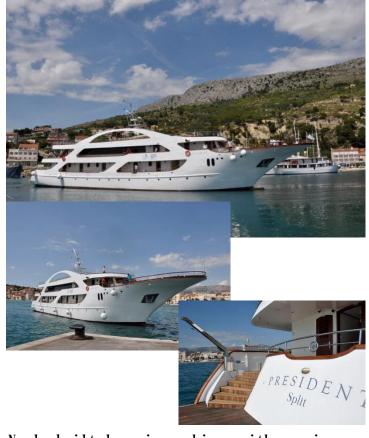

## No. 102 (Adriatic Sea, Split, Croatia) (Capacity: 40 - Medium Cruiser)

| Rooms              | 20 Rooms (2 passengers each,<br>Double or Twin)                                                                                                                                                  |
|--------------------|--------------------------------------------------------------------------------------------------------------------------------------------------------------------------------------------------|
| Deck<br>Types      | Top Deck, Front Deck,<br>Rear Deck                                                                                                                                                               |
| Toilets            | Every room has a private<br>toilet+shower                                                                                                                                                        |
| Base<br>Routes     | Southern Dalmatian Route,<br>Northern Dalmatian Route<br>※Various courses can be<br>arranged by request                                                                                          |
| Others<br>Misc.    | Mike, CD, Private Facilities<br>(Rooms, Gym, Beds, etc.),<br>TVs, Mini Swimming Pool, etc.                                                                                                       |
| Piers /<br>Harbors | Southern Route: Split- Hvar- Mljet-Dubrovnik- Korčula-Makarska-Brač-Split  Northern Route: Split-Trogir-Zlarin-Zadar-Dugi Otok-Šibenik-National Park Krka-Skradin, Primošten or Rogoznica- Split |
|                    | Rogozifica Split                                                                                                                                                                                 |

Newly built luxurious ships, with spacious cabins, twin or double beds. All cabins with own bathrooms, and with air-condition, sundecks and restaurant area. You are able to feel sea breeze of one of

You are able to feel sea breeze of one of the best resort in the world.

## INFO@ANNIVERSARY-CRUISE.COM

[No. 102] President (Adriatic Sea, Split, Croatia) (Capacity: 40 Incl. Staff - Medium Cruiser)

Anniversary Cruise TEL: 03-6809-6455 (24 Hour Hotline)

Tokyo - Yokohama Anniversary Cruise http://www.anniversary-cruise.com