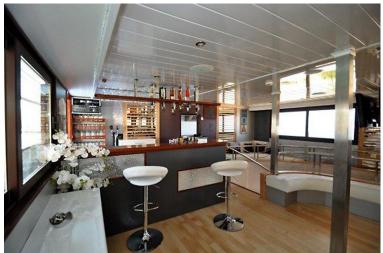

## No. 101 (Adriatic Sea, Split, Croatia) (Capacity: 40 - Medium Cruiser)

| 20 Rooms (2 passengers each,<br>Double or Twin)                                                                                                                                                  |
|--------------------------------------------------------------------------------------------------------------------------------------------------------------------------------------------------|
| Top Deck, Front Deck,<br>Rear Deck                                                                                                                                                               |
| Every room has a private toilet+shower                                                                                                                                                           |
| Southern Dalmatian Route,<br>Northern Dalmatian Route<br>※Various courses can be<br>arranged by request                                                                                          |
| Mike, CD, Private Facilities<br>(Rooms, Beds, etc.), TVs,<br>Mini Swimming Pool, etc.                                                                                                            |
| Southern Route: Split- Hvar- Mljet-Dubrovnik- Korčula-Makarska-Brač-Split  Northern Route: Split-Trogir-Zlarin-Zadar-Dugi Otok-Šibenik-National Park Krka-Skradin, Primošten or Rogoznica- Split |
|                                                                                                                                                                                                  |

Newly built luxurious ships, with spacious cabins, twin or double beds. All cabins with own bathrooms, and with air-condition, sundecks and restaurant area. You are able to feel sea breeze of one of the best resort in the world.