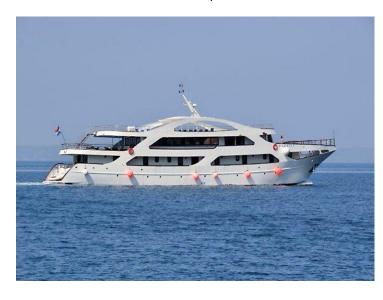

## No. 101 (Adriatic Sea, Split, Croatia) (Capacity: 40 - Medium Cruiser)

| 20 Rooms (2 passengers each,<br>Double or Twin)                                                                                                                                                  |
|--------------------------------------------------------------------------------------------------------------------------------------------------------------------------------------------------|
| Top Deck, Front Deck,<br>Rear Deck                                                                                                                                                               |
| Every room has a private toilet+shower                                                                                                                                                           |
| Southern Dalmatian Route,<br>Northern Dalmatian Route<br>※Various courses can be<br>arranged by request                                                                                          |
| Mike, CD, Private Facilities<br>(Rooms, Beds, etc.), TVs,<br>Mini Swimming Pool, etc.                                                                                                            |
| Southern Route: Split- Hvar- Mljet-Dubrovnik- Korčula-Makarska-Brač-Split  Northern Route: Split-Trogir-Zlarin-Zadar-Dugi Otok-Šibenik-National Park Krka-Skradin, Primošten or Rogoznica- Split |
|                                                                                                                                                                                                  |