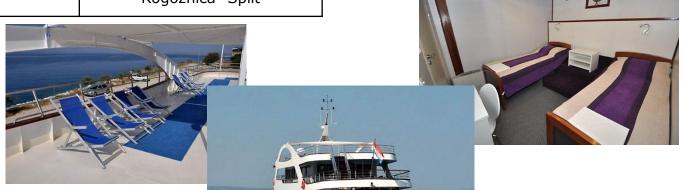

## No. 101 (Adriatic Sea, Split, Croatia) (Capacity: 40 - Medium Cruiser)

| 20 Rooms (2 passengers each,<br>Double or Twin)                                                                                                                                                  |
|--------------------------------------------------------------------------------------------------------------------------------------------------------------------------------------------------|
| Top Deck, Front Deck,<br>Rear Deck                                                                                                                                                               |
| Every room has a private toilet+shower                                                                                                                                                           |
| Southern Dalmatian Route,<br>Northern Dalmatian Route<br>※Various courses can be<br>arranged by request                                                                                          |
| Mike, CD, Private Facilities<br>(Rooms, Beds, etc.), TVs,<br>Mini Swimming Pool, etc.                                                                                                            |
| Southern Route: Split- Hvar- Mljet-Dubrovnik- Korčula-Makarska-Brač-Split  Northern Route: Split-Trogir-Zlarin-Zadar-Dugi Otok-Šibenik-National Park Krka-Skradin, Primošten or Rogoznica- Split |
|                                                                                                                                                                                                  |

Newly built luxurious ships, with spacious cabins, twin or double beds. All cabins with own bathrooms, and with air-condition, sundecks and restaurant area. You are able to feel sea breeze of one of the best resort in the world.