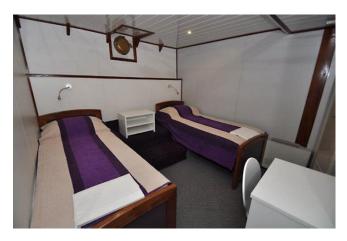

## No. 101 (Adriatic Sea, Split, Croatia) (Capacity: 40 - Medium Cruiser)

| 20 Rooms (2 passengers each,<br>Double or Twin)                                                                                                                                                  |
|--------------------------------------------------------------------------------------------------------------------------------------------------------------------------------------------------|
| Top Deck, Front Deck,<br>Rear Deck                                                                                                                                                               |
| Every room has a private toilet+shower                                                                                                                                                           |
| Southern Dalmatian Route,<br>Northern Dalmatian Route<br>※Various courses can be<br>arranged by request                                                                                          |
| Mike, CD, Private Facilities<br>(Rooms, Beds, etc.), TVs,<br>Mini Swimming Pool, etc.                                                                                                            |
| Southern Route: Split- Hvar- Mljet-Dubrovnik- Korčula-Makarska-Brač-Split  Northern Route: Split-Trogir-Zlarin-Zadar-Dugi Otok-Šibenik-National Park Krka-Skradin, Primošten or Rogoznica- Split |
|                                                                                                                                                                                                  |

Newly built luxurious ships, with spacious cabins, twin or double beds. All cabins with own bathrooms, and with air-condition, sundecks and restaurant area. You are able to feel sea breeze of one of the best resort in the world.