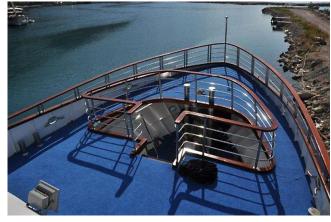

## No. 101 (Adriatic Sea, Split, Croatia) (Capacity: 40 - Medium Cruiser)

| 20 Rooms (2 passengers each,<br>Double or Twin)                                                                                                                                                  |
|--------------------------------------------------------------------------------------------------------------------------------------------------------------------------------------------------|
| Top Deck, Front Deck,<br>Rear Deck                                                                                                                                                               |
| Every room has a private toilet+shower                                                                                                                                                           |
| Southern Dalmatian Route,<br>Northern Dalmatian Route<br>※Various courses can be<br>arranged by request                                                                                          |
| Mike, CD, Private Facilities<br>(Rooms, Beds, etc.), TVs,<br>Mini Swimming Pool, etc.                                                                                                            |
| Southern Route: Split- Hvar- Mljet-Dubrovnik- Korčula-Makarska-Brač-Split  Northern Route: Split-Trogir-Zlarin-Zadar-Dugi Otok-Šibenik-National Park Krka-Skradin, Primošten or Rogoznica- Split |
|                                                                                                                                                                                                  |

Newly built luxurious ships, with spacious cabins, twin or double beds. All cabins with own bathrooms, and with air-condition, sundecks and restaurant area. You are able to feel sea breeze of one of the best resort in the world.