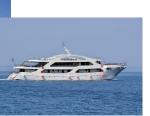

## No. 101 (Adriatic Sea, Split, Croatia) (Capacity: 40 - Medium Cruiser)

| 20 Rooms (2 passengers each,<br>Double or Twin)                                                                                                                                                  |
|--------------------------------------------------------------------------------------------------------------------------------------------------------------------------------------------------|
| Top Deck, Front Deck,<br>Rear Deck                                                                                                                                                               |
| Every room has a private toilet+shower                                                                                                                                                           |
| Southern Dalmatian Route,<br>Northern Dalmatian Route<br>※Various courses can be<br>arranged by request                                                                                          |
| Mike, CD, Private Facilities<br>(Rooms, Beds, etc.), TVs,<br>Mini Swimming Pool, etc.                                                                                                            |
| Southern Route: Split- Hvar- Mljet-Dubrovnik- Korčula-Makarska-Brač-Split  Northern Route: Split-Trogir-Zlarin-Zadar-Dugi Otok-Šibenik-National Park Krka-Skradin, Primošten or Rogoznica- Split |
|                                                                                                                                                                                                  |

Newly built luxurious ships, with spacious cabins, twin or double beds. All cabins with own bathrooms, and with air-condition, sundecks and restaurant area. You are able to feel sea breeze of one of the best resort in the world.