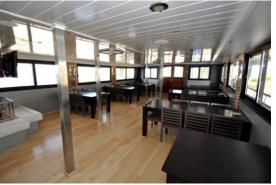

## No. 101 (Adriatic Sea, Split, Croatia) (Capacity: 40 - Medium Cruiser)

| 20 Rooms (2 passengers each,<br>Double or Twin)                                                                                                                                                  |
|--------------------------------------------------------------------------------------------------------------------------------------------------------------------------------------------------|
| Top Deck, Front Deck,<br>Rear Deck                                                                                                                                                               |
| Every room has a private toilet+shower                                                                                                                                                           |
| Southern Dalmatian Route,<br>Northern Dalmatian Route<br>※Various courses can be<br>arranged by request                                                                                          |
| Mike, CD, Private Facilities<br>(Rooms, Beds, etc.), TVs,<br>Mini Swimming Pool, etc.                                                                                                            |
| Southern Route: Split- Hvar- Mljet-Dubrovnik- Korčula-Makarska-Brač-Split  Northern Route: Split-Trogir-Zlarin-Zadar-Dugi Otok-Šibenik-National Park Krka-Skradin, Primošten or Rogoznica- Split |
|                                                                                                                                                                                                  |

Newly built luxurious ships, with spacious cabins, twin or double beds. All cabins with own bathrooms, and with air-condition, sundecks and restaurant area. You are able to feel sea breeze of one of the best resort in the world.