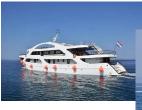

## No. 101 (Adriatic Sea, Split, Croatia) (Capacity: 40 - Medium Cruiser)

| 20 Rooms (2 passengers each,<br>Double or Twin)                                                                                                                                                  |
|--------------------------------------------------------------------------------------------------------------------------------------------------------------------------------------------------|
| Top Deck, Front Deck,<br>Rear Deck                                                                                                                                                               |
| Every room has a private toilet+shower                                                                                                                                                           |
| Southern Dalmatian Route,<br>Northern Dalmatian Route<br>※Various courses can be<br>arranged by request                                                                                          |
| Mike, CD, Private Facilities<br>(Rooms, Beds, etc.), TVs,<br>Mini Swimming Pool, etc.                                                                                                            |
| Southern Route: Split- Hvar- Mljet-Dubrovnik- Korčula-Makarska-Brač-Split  Northern Route: Split-Trogir-Zlarin-Zadar-Dugi Otok-Šibenik-National Park Krka-Skradin, Primošten or Rogoznica- Split |
|                                                                                                                                                                                                  |

Newly built luxurious ships, with spacious cabins, twin or double beds. All cabins with own bathrooms, and with air-condition, sundecks and restaurant area. You are able to feel sea breeze of one of the best resort in the world.