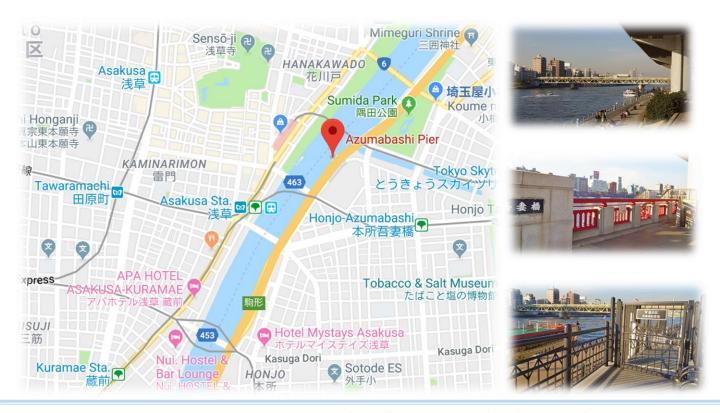

# Azumabashi Pier

# Location: 1-23, Azumabashi, Sumida-ku, Tokyo

### <Access>

#### (By train)

Ginza line to Asakusa station (浅草駅), 5 min walk form the exit 5 Toei Asakusa line to Asakusa station (浅草駅), 5 min walk from the exit A5 Tobu line to Asakusa station (浅草駅), 6 min walk from the main exit

## By car

From the expressway number 6 toward "Mukojima", take the exit "Komagata" and head near Asakusa station. The pier is on the other side of the river. \*\* Please park your car in the parking lot near the pier.

#### <Area Information >

Nearby the pier, there are many sightseeing spots as Tokyo Sky Tree, Asakusa temple and also lot of restaurants. You can enjoy the visit of this area before and after the cruising.