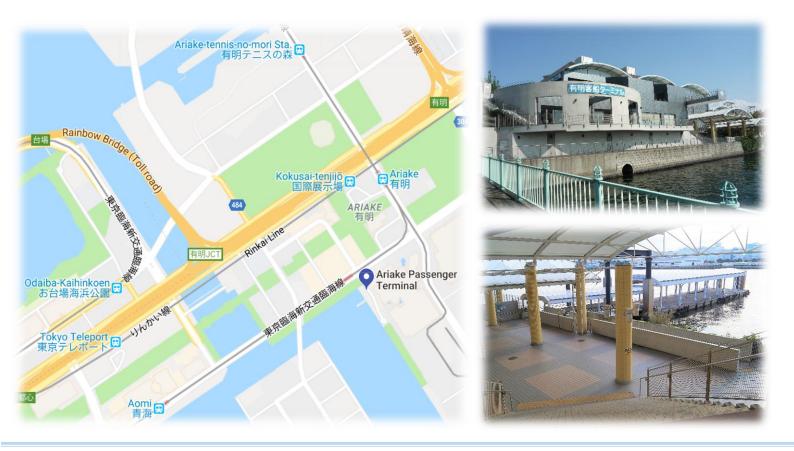

# Ariake Pier (Ariake Passenger Terminal)

### <Access>

#### [By train]

Yurikamome line to Kokusai-Tenjijo station (国際展示場正門駅), 3 min walk from the South exit Rinkain line to to Kokusai-Tenjijo station (国際展示場正門駅), 7 min walk from the exit Yurikamome line to Ariake station (有明駅), 8 min walk from the West exit

#### [By car]

Around 3 min after taking the exit Ariake from the highway Around 5 min after taking the exit Rinkai-Fukuroshin from the highway